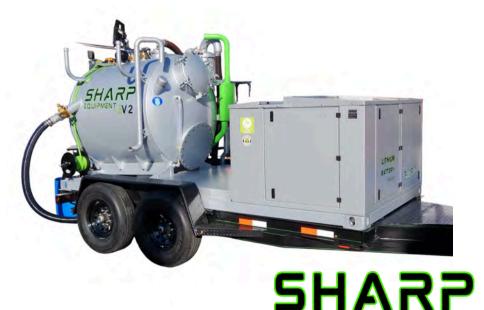

## SHARP EV 2

- 16' TRAILER: TWIN 6,000 LB TORSION AXLES, 8' WIDE
- NO CDL REQUIRED; TOTAL WEIGHT: 7160 LBS
- DECK DESIGN WITH ISO CONTAINER LOCK DOWNS FOR USE ON DIFFERENT TRAILERS AND TRUCKS ANYWHERE IN THE WORLD, 13' DECK
- SPOILS TANK: 400 GALLONS
- FRESH WATER: 200 GALLONS; SPLIT TANK WITHIN A TANK DESIGN
- BATTERY: 8-10 DAILY OPERATIONAL HOURS
- STANDARD WITH EV 2: REMOTE CONTROL, WORK LIGHTS, AMBER
  OPERATION LIGHT, CLEAN UP WAND, 5' DIG WAND, 5' SUCTION TOOL, 3"
  MUD HOSE WITH TWO 15' SECTIONS, & 75' HIGH PRESSURE WATER HOSE
- CONTROL PANEL: HMI OPERATOR INTERFACE WITH HEAVY DUTY DUPLICATE OPERATION SWITCH CONTROLS
- OPTIONS: ELECTRIC VALVE EXERCISER / SHARP LIFTER / DOLLY / HOSE REEL

EQUIPMENT

- TOP / REAR MAN-WAY CLEAN OUT
- 1000-3000 VARIABLE PSI, 4GPM CAT PUMP

2 year Unlimited hour warranty

5 year Limited battery warranty