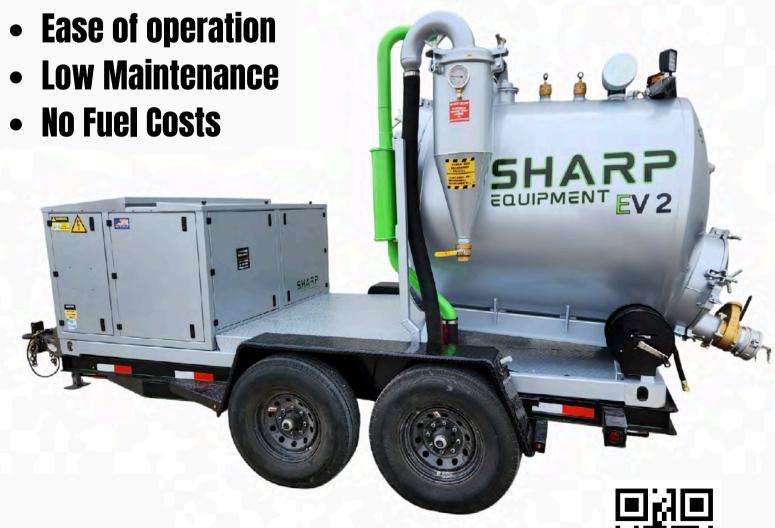

## SHARP EV 2

- 16' TRAILER: TWIN 6,000 LB TORSION AXLES, 8' WIDE
- NO CDL REQUIRED; TOTAL WEIGHT: 7160 LBS
- DECK DESIGN WITH ISO CONTAINER LOCK DOWNS FOR USE ON DIFFERENT TRAILERS AND TRUCKS ANYWHERE IN THE WORLD, 13' DECK
- SPOILS TANK: 400 GALLONS
- FRESH WATER: 200 GALLONS; SPLIT TANK WITHIN A TANK DESIGN
- BATTERY: 8-10 DAILY OPERATIONAL HOURS
- STANDARD WITH EV 2: REMOTE CONTROL, WORK LIGHTS, AMBER
  OPERATION LIGHT, CLEAN UP WAND, 5' DIG WAND, 5' SUCTION TOOL, 3"
  MUD HOSE WITH TWO 15' SECTIONS, & 75' HIGH PRESSURE WATER HOSE
- CONTROL PANEL: HMI OPERATOR INTERFACE WITH HEAVY DUTY DUPLICATE OPERATION SWITCH CONTROLS
- OPTIONS: ELECTRIC VALVE EXERCISER / SHARP LIFTER / DOLLY / HOSE REEL

EQUIPMENT

- TOP / REAR MAN-WAY CLEAN OUT
- 1000-3000 VARIABLE PSI, 4GPM CAT PUMP

2 year Unlimited hour warranty

5 year Limited battery warranty