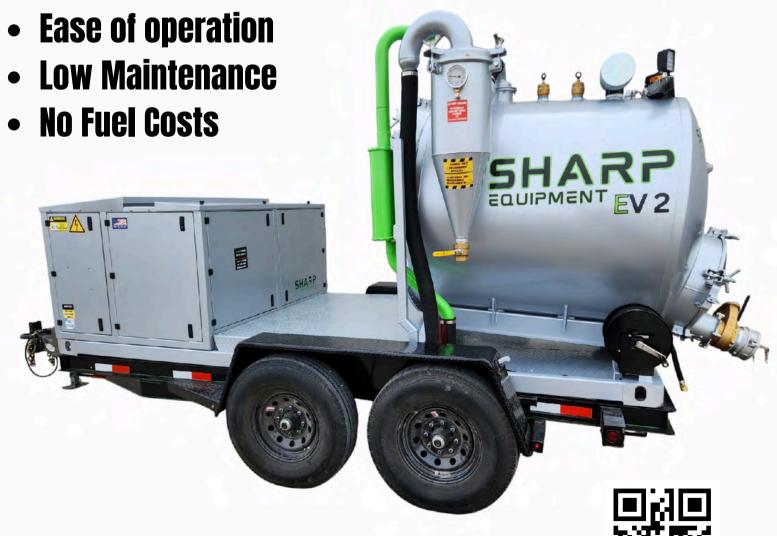

## SHARP EV 2

- 16' Trailer: Twin 6,000 lb torsion axles, 8' wide
- No CDL Required; Total Weight: 7160 lbs
- Deck design with ISO container lock downs for use on different trailers and trucks anywhere in the world, 13' deck
- Spoils Tank: 400 gallons
- Fresh Water: 200 gallons; Split tank within a tank design
- Battery: 8-10 daily operational hours
- Standard with EV 2: Remote Control, Work Lights, Amber operation light, clean up wand, 5' dig wand, 5' suction tool,
  3" mud hose with two 15' sections
- Control Panel: HMI operator interface with heavy duty duplicate operation switch controls
- Options: Electric Valve Exerciser / Sharp Lifter / Dolly / Hose Reel

EQUIPMENT

- Top / Rear man-way clean out
- 1000-3000 Variable PSI, 4GPM CAT Pump

2 year Unlimited hour warranty

5 year Unlimited battery warranty