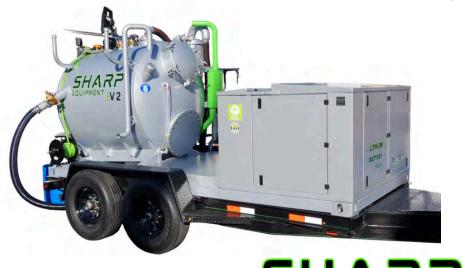

## SHARP EV 2

- 16' Trailer: Twin 6,000 lb torsion axles, 8' wide
- No CDL Required; Total Weight: 7160 lbs
- Deck design with ISO container lock downs for use on different trailers and trucks anywhere in the world, 13' deck
- Spoils Tank: 400 gallons
- Fresh Water: 200 gallons; Split tank within a tank design
- Battery: 8-10 daily operational hours
- Standard with EV 2: Remote Control, Work Lights, Amber operation light, clean up wand, 5' dig wand, 5' suction tool,
  3" mud hose with two 15' sections
- Control Panel: HMI operator interface with heavy duty duplicate operation switch controls
- Options: Electric Valve Exerciser / Sharp Lifter / Dolly / Hose Reel

EQUIPMENT

- Top / Rear man-way clean out
- 1000-3000 Variable PSI, 4GPM CAT Pump

2 year Unlimited hour warranty

5 year Unlimited battery warranty